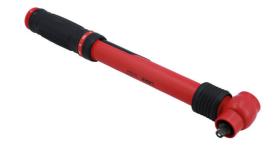

## Insulated Torque Wrench 3/8"D 20-100Nm

A fully insulated click type 3/8"D torque wrench, 395mm in length, with a torque value range of 20-100Nm. It's manufactured to IEC60900 standards for 1000vAC / 1500vDC live working, and is ideal for use on hybrid and electric vehicles. It features an easy to read scale, is adjusted by a pull-out collar at the base of the handle in 0.5Nm increments.

## **Additional Information**

- Range: 20 100Nm in 0.5Nm increments; tolerance ±4%.
- 3/8"D x 395mm long.
- Manufactured to IEC60900 standards, for safe operator use on live voltages up to 1000V AC / 1500V DC. VDE certified.
- Supplied in a blow mold case for storage. All Laser torque wrenches (mechanical & digital) are supplied with a certificate of conformance & calibration produced at point of manufacture, as per ISO6789-1:2017.
- Smaller size is also available, please see Part No. 8774 (5 25Nm range).