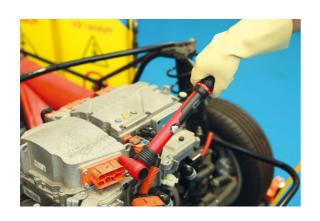

## Insulated Torque Wrench 3/8"D 20-100Nm

A fully insulated click type 3/8"D torque wrench, 395mm in length, with a torque value range of 20-100Nm. It's manufactured to IEC60900 standards for 1000vAC / 1500vDC live working, and is ideal for use on hybrid and electric vehicles. It features an easy to read scale, is adjusted by a pull-out collar at the base of the handle in 0.5Nm increments.